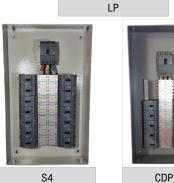

#### Panelboards a.

Enclosed circuit breakers, surface-mounted and free-standing distribution boards

b. Low Voltage Switchgear

**BEA-IDS Motor Control Center** c.

d. Capacitor Bank

2. ROBIE (with Siemens inside) 15kV & 36kV Medium Voltage Switchgear, and **Control and Protection Panel** 