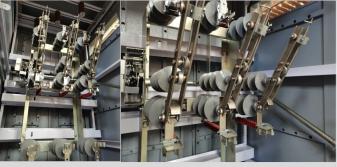

# 4. Siemens Draw-out Vacuum Circuit Breakers

15 kV and 36 kV Naked Panel а.

Pre-assembled circuit breaker and low voltage module for medium voltage switchgear

36kV Naked Panel - Front

36kV Naked Panel - Rear

#### 15 kV L-Truck b.

adapts a vacuum circuit breaker from fixed type to withdrawable type

15 kV VCB in L-Truck