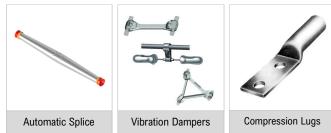

#### 4. Connectors

Maintains conductivity of connections and splices made for connection in overhead and in terminations.

CONNECTING

**SUBCONTRACTING** 

DISTRIBUTING

INVESTING