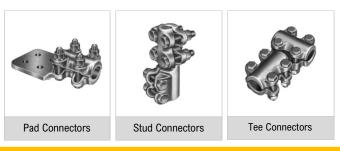

#### 4. Connectors

Maintains conductivity of connections and splices made for connection in overhead and in terminations.

CONNECTING

**SUBCONTRACTING** 

DISTRIBUTING

INVESTING