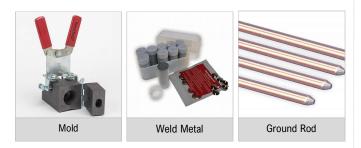

#### 5. Grounding System

The Thermoweld process is a simple way of welding copper to copper and copper to steel. The reaction takes place in a semi-permanent graphite mold and uses high temperature reactions of copper oxide and aluminum.