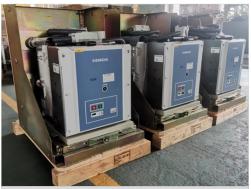

# 4. Siemens Draw-out Vacuum Circuit Breakers

15 kV and 36 kV Naked Panel а.

Pre-assembled circuit breaker and low voltage module for medium voltage switchgear

36kV Naked Panel - Front

36kV Naked Panel - Rear

#### 15 kV L-Truck b.

adapts a vacuum circuit breaker from fixed type to withdrawable type

15 kV VCB in L-Truck