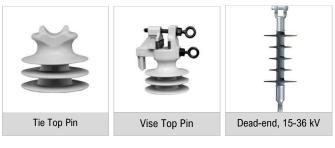

#### 3. Insulators

Maintains conductivity of connections and splices made for connection in overhead and in termination applications.