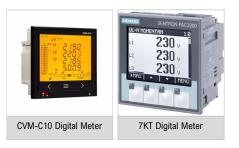

# 8. Digital Meters

Circutor and Siemens digital meter supports simple monitoring tasks by power trending, , identification of sources of energy consumption and load profiles of power supply segments.