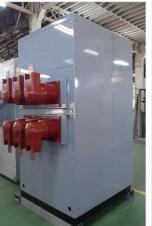

# 4. Siemens Draw-out Vacuum Circuit Breakers

15 kV and 36 kV Naked Panel а.

Pre-assembled circuit breaker and low voltage module for medium voltage switchgear

36kV Naked Panel - Front

36kV Naked Panel - Rear

#### 15 kV L-Truck b.

adapts a vacuum circuit breaker from fixed type to withdrawable type

15 kV VCB in L-Truck