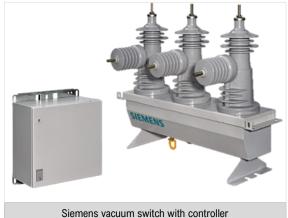

# 5. Siemens Vacuum Switch

Can be used as (1) recloser, (2) load break switch, or (3) live tank breaker

Low Voltage Switchgear Enclosure