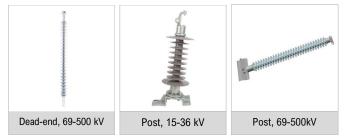

#### 3. Insulators

Maintains conductivity of connections and splices made for connection in overhead and in termination applications.