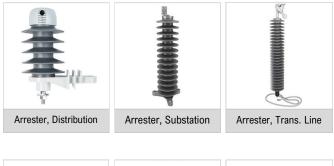

#### 2. Surge Arresters

Excellent mechanical and electrical characteristics that are proven to resist damage from wildlife and surface tracking due to overvoltage in the harshest application.

**Insulating Bases** 