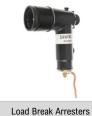

#### 2. Surge Arresters

Excellent mechanical and electrical characteristics that are proven to resist damage from wildlife and surface tracking due to overvoltage in the harshest application.

**Insulating Bases** 

Surge Counters