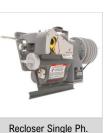

# 5. Siemens Vacuum Switch

Can be used as (1) recloser, (2) load break switch, or (3) live tank breaker

Low Voltage Switchgear Enclosure