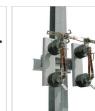

# 5. Siemens Vacuum Switch

Can be used as (1) recloser, (2) load break switch, or (3) live tank breaker

Low Voltage Switchgear Enclosure