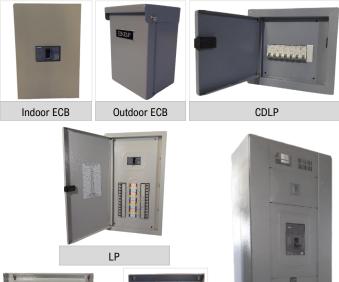

#### Panelboards a.

Enclosed circuit breakers, surface-mounted and free-standing distribution boards

b. Low Voltage Switchgear

**BEA-IDS Motor Control Center** c.

d. Capacitor Bank

2. ROBIE (with Siemens inside) 15kV & 36kV Medium Voltage Switchgear, and **Control and Protection Panel** 