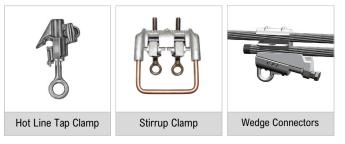

#### 4. Connectors

Maintains conductivity of connections and splices made for connection in overhead and in terminations.

CONNECTING

**SUBCONTRACTING** 

DISTRIBUTING

INVESTING