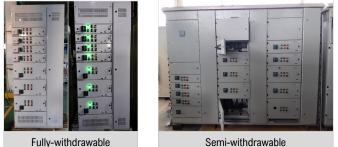

#### Panelboards a.

Enclosed circuit breakers, surface-mounted and free-standing distribution boards

b. Low Voltage Switchgear

**BEA-IDS Motor Control Center** c.

d. Capacitor Bank

2. ROBIE (with Siemens inside) 15kV & 36kV Medium Voltage Switchgear, and **Control and Protection Panel** 